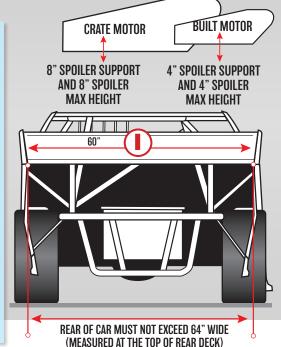

- **G)** Maximum 66" width from side to side measured at front of door.
- H) Gradual nose rake 3" maximum.
- 1) 60" maximum width of rear spoiler.
- **J)** 13" minimum window opening.
- **K)** 40" maximum Deck Height. Deck height must be measured from bottom of spoiler to the ground.
- L) Rear of car must not exceed 64" wide, measured at top of rear deck.