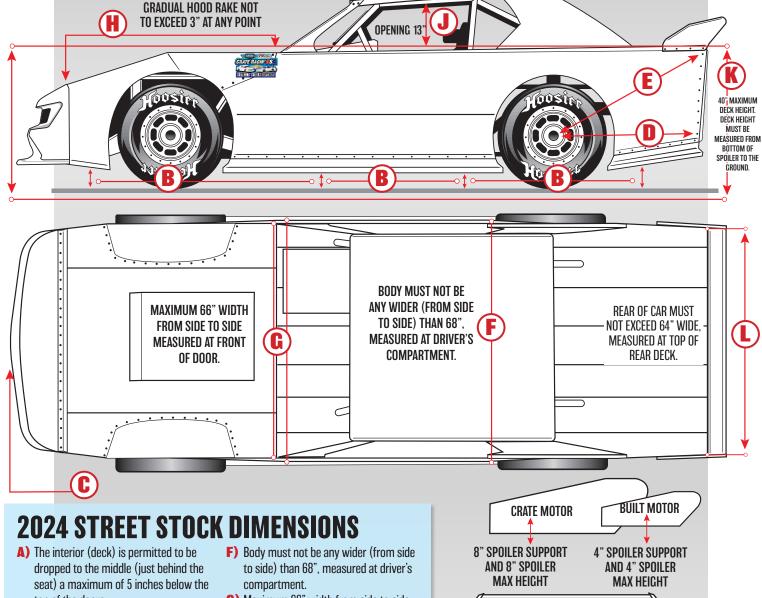

## STREET STOCK DIVISION

ROGERS DABB PERFORMANCE PARTS

- top of the doors. **B)** Body must be minimum height of 5" off the ground at all points around car.
- **C)** Maximum distance of 45" from furthest point on front of nose to front cross member (Measured from where lower control arm bolt goes through crossmember to farthest point of nose).
- D) Rear Quarter Panels 48" maximum measured from center of axle straightline to rear of car.
- E) Rear Quarter Panels 51" maximum measured from center of axle to top of quarter panel/bottom of spoiler.

- **G)** Maximum 66" width from side to side measured at front of door.
- H) Gradual nose rake 3" maximum.
- 1) 60" maximum width of rear spoiler.
- **J)** 13" minimum window opening.
- **K)** 40" maximum Deck Height. Deck height must be measured from bottom of spoiler to the ground.
- L) Rear of car must not exceed 64" wide, measured at top of rear deck.